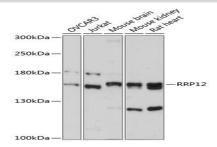

#### **DATA:**

Western blot analysis of extracts of various cell lines, using RRP12 antibody at 1:3000 dilution.<br/>Secondary antibody: HRP Goat Anti-Rabbit IgG at 1:10000 dilution.<br/>br/>Lysates/proteins: 25ug per lane.<br/>br/>Blocking buffer: 3% nonfat dry milk in TBST.<br/>Detection: ECL Basic Kit .<br/>br/>Exposure time: 90s.