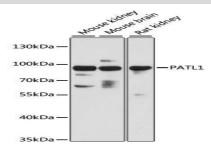

### **DATA:**

Western blot analysis of extracts of various cell lines, using PATL1 antibody at 1:3000 dilution.<br/>Secondary antibody: HRP Goat Anti-Rabbit IgG at 1:10000 dilution.<br/>br/>Lysates/proteins: 25ug per lane.<br/>br/>Blocking buffer: 3% nonfat dry milk in TBST.<br/>Detection: ECL Basic Kit.<br/>br/>Exposure time: 30s.