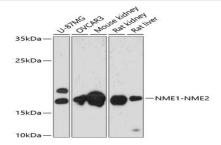

### **DATA:**

Western blot analysis of extracts of various cell lines, using

NME1-NME2 antibody at 1:3000 dilution.<br/>
Secondary antibody:

HRP Goat Anti-Rabbit IgG at 1:10000 dilu-

tion.<br/>
<a href="https://busates/proteins:25ug">tion.</a><a href="https://busates/proteins:25ug</a> per lane.<br/>
<a href="https://busates/proteins:25ug">busates/proteins:25ug</a> per lane.</a>
<a href="https://busates/proteins:25ug">busates/proteins:25ug</a> per lane.<br/>
<a href="https://busates/proteins:25ug">busates/proteins:25ug</a> per lane.</a>
<a href="https://busates/proteins:25ug</a>
<a href="https://busates/proteins:25ug</a>
<a href="https://busates/proteins:25ug</a>
<a href="https://busates/prot