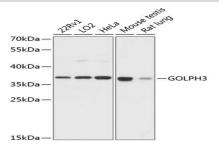

## **DATA:**

Western blot analysis of extracts of various cell lines, using GOLPH3 antibody at 1:3000 dilution.<br/>Secondary antibody: HRP Goat Anti-Rabbit IgG at 1:10000 dilution.<br/>br/>Lysates/proteins: 25ug per lane.<br/>Blocking buffer: 3% nonfat dry milk in TBST.<br/>br/>Detection: ECL Basic Kit .<br/>br/>Exposure time: 15s.