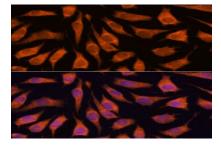

Immunofluorescence analysis of L929 cells using GOLPH3 antibody at dilution of 1:100. Blue: DAPI for nuclear staining.