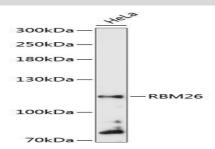

#### **DATA:**

Western blot analysis of extracts of HeLa cells, using RBM26 antibody at 1:3000 dilution.<br/>Secondary antibody: HRP Goat Anti-Rabbit IgG at 1:10000 dilution.<br/>br/>Lysates/proteins: 25ug per lane.<br/>buffer: 3% nonfat dry milk in TBST.<br/>br/>Detection: ECL Basic Kit .<br/>br/>Exposure time: 90s.