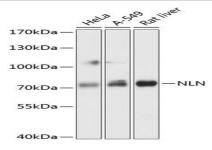

**DATA:** 

Western blot analysis of extracts of various cell lines, using NLN antibody at 1:3000 dilution.<br/>br/>Secondary antibody: HRP Goat Anti-Rabbit IgG at 1:10000 dilution.<br/>br/>Lysates/proteins: 25ug per lane.<br/>br/>Blocking buffer: 3% nonfat dry milk in TBST.<br/>br/>Detection: ECL Basic Kit.<br/>br/>Exposure time: 30s.