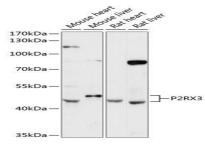

## **DATA:**

Western blot analysis of extracts of various cell lines, using P2RX3 antibody at 1:3000 dilution.<br/>br/>Secondary antibody: HRP Goat Anti-Rabbit IgG at 1:10000 dilution.<br/>br/>Lysates/proteins: 25ug per lane.<br/>br/>Blocking buffer: 3% nonfat dry milk in TBST.<br/>br/>Detection: ECL Enhanced Kit .<br/>br/>Exposure time: 90s.