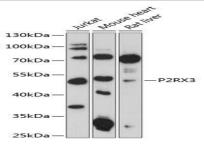

### **DATA:**

Western blot analysis of extracts of various cell lines, using P2RX3 antibody at 1:3000 dilution.<br/>br/>Secondary antibody: HRP Goat Anti-Rabbit IgG at 1:10000 dilution.<br/>br/>Lysates/proteins: 25ug per lane.<br/>br/>Blocking buffer: 3% nonfat dry milk in TBST.<br/>br/>Detection: ECL Enhanced Kit .<br/>br/>Exposure time: 90s.