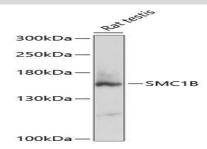

#### **DATA:**

Western blot analysis of extracts of rat testis, using SMC1B antibody at 1:3000 dilution.<br/>Secondary antibody: HRP Goat Anti-Rabbit IgG at 1:10000 dilution.<br/>br/>Lysates/proteins: 25ug per lane.<br/>br/>Blocking buffer: 3% nonfat dry milk in TBST.<br/>br/>Detection: ECL Basic Kit .<br/>br/>Exposure time: 30s.