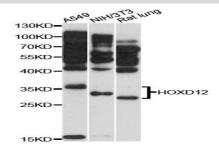

### **DATA:**

Western blot analysis of extracts of various cell lines, using HOXD12 antibody at 1:3000 dilution.<br/>Secondary antibody: HRP Goat Anti-Rabbit IgG at 1:10000 dilution.<br/>br/>Lysates/proteins: 25ug per lane.<br/>br/>Blocking buffer: 3% nonfat dry milk in TBST.<br/>br/>Detection: ECL Basic Kit .< br/>
Exposure time: 60s.