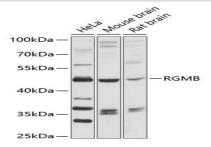

#### **DATA:**

Western blot analysis of extracts of various cell lines, using RGMB antibody at 1:3000 dilution.<br/>Secondary antibody: HRP Goat Anti-Rabbit IgG at 1:10000 dilution.<br/>br/>Lysates/proteins: 25ug per lane.<br/>br/>Blocking buffer: 3% nonfat dry milk in TBST.<br/>Detection: ECL Basic Kit .<br/>br/>Exposure time: 30s.