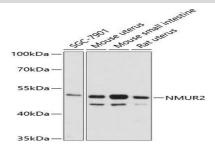

### **DATA:**

Western blot analysis of extracts of various cell lines, using NMUR2 antibody at 1:3000 dilution.<br/>Secondary antibody: HRP Goat Anti-Rabbit IgG at 1:10000 dilution.<br/>br/>Lysates/proteins: 25ug per lane.<br/>br/>Blocking buffer: 3% nonfat dry milk in TBST.<br/>Detection: ECL Basic Kit .<br/>br/>Exposure time: 30s.