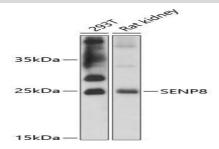

#### **DATA:**

Western blot analysis of extracts of various cell lines, using SENP8 antibody at 1:3000 dilution.<br/>
Secondary antibody: HRP Goat Anti-Rabbit IgG at 1:10000 dilution.<br/>
br/>Lysates/proteins: 25ug per lane.<br/>
Blocking buffer: 3% nonfat dry milk in TBST.<br/>
Detection: ECL Enhanced Kit .<br/>
Exposure time: 30s.