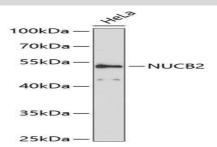

#### **DATA:**

Western blot analysis of extracts of HeLa cells, using NUCB2 antibody at 1:3000 dilution.<br/>Secondary antibody: HRP Goat Anti-Rabbit IgG at 1:10000 dilution.<br/>br/>Lysates/proteins: 25ug per lane.<br/>Blocking buffer: 3% nonfat dry milk in TBST.<br/>Detection: ECL Basic Kit .<br/>Exposure time: 90s.