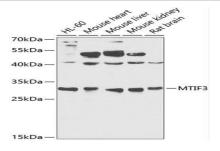

**DATA:** 

Western blot analysis of extracts of various cell lines, using MTIF3 antibody at 1:1000 dilution.<br/>br/>Secondary antibody: HRP Goat Anti-Rabbit IgG at 1:10000 dilution.<br/>br/>Lysates/proteins: 25ug per lane.<br/>br/>Blocking buffer: 3% nonfat dry milk in TBST.<br/>br/>Detection: ECL Basic Kit .<br/>br/>Exposure time: 30s.