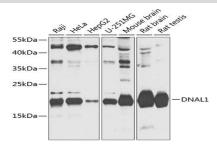

#### **DATA:**

Western blot analysis of extracts of various cell lines, using DNAL1 Antibody at 1:1000 dilution.<br/>
Secondary antibody: HRP Goat Anti-Rabbit IgG at 1:10000 dilution.<br/>
br/>Lysates/proteins: 25ug per lane.<br/>
br/>Blocking buffer: 3% nonfat dry milk in TBST.<br/>
Detection: ECL Basic Kit.<br/>
Exposure time: 30s.