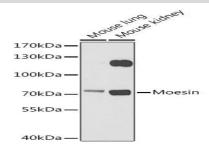

#### **DATA:**

Western blot analysis of extracts of various cell lines, using Moesin antibody at 1:1000 dilution.<br/>Secondary antibody: HRP Goat Anti-Rabbit IgG at 1:10000 dilution.<br/>br/>Lysates/proteins: 25ug per lane.<br/>br/>Blocking buffer: 3% nonfat dry milk in TBST.