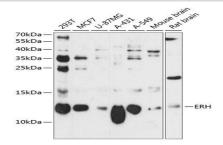

#### **DATA:**

Western blot analysis of extracts of various cell lines, using ERH antibody at 1:3000 dilution.<br/>
Secondary antibody: HRP Goat Anti-Rabbit IgG at 1:10000 dilution.<br/>
br/>Lysates/proteins: 25ug per lane.<br/>
Blocking buffer: 3% nonfat dry milk in TBST.<br/>
Detection: ECL Basic Kit .<br/>
Exposure time: 90s.