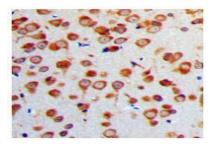

# **DATA:**

Western blot analysis of ENO2 expression in HEK293T (A), Hela (B), U2OS (C), mouse brain (D), mouse eyes (E), rat brain (F), rat liver (G) whole cell lysates.

Immunohistochemical analysis of ENO2 staining in human brain formalin fixed paraffin embedded tissue section.