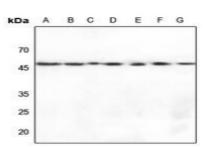

# **DATA:**

Western blot analysis of ENO2 expression in HEK293T (A), Hela (B), U2OS (C), mouse brain (D), mouse eyes (E), rat brain (F), rat liver (G) whole cell lysates.

Immunohistochemical analysis of ENO2 staining in human brain formalin fixed paraffin embedded tissue section.