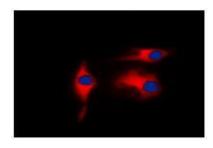

**Purification&Purity:**

The antibody was affinity-purified from rabbit antiserum by affinity-chromatography using epitope-specific immunogen and the purity is > 95% (by SDS-PAGE).

## **Applications:**

WB,1:500 - 1:1000|IF/ICC,1:100 - 1:500|IHC,1:100 - 1:200|FC,1:100 - 1:200

# Storage&Stability:

Store at  $4\,\mathrm{C}$  short term. Aliquot and store at  $-20\,\mathrm{C}$  long term. Avoid freeze-thaw cycles.

#### **Specificity:**

ENO2 polyclonal antibody detects endogenous levels of ENO2 protein.

# **DATA:**



Western blot analysis of ENO2 expression in HEK293T (A), Hela (B), U2OS (C), mouse brain (D), mouse eyes (E), rat brain (F), rat liver (G) whole cell lysates.



Immunohistochemical analysis of ENO2 staining in human brain formalin fixed paraffin embedded tissue section.



Immunofluorescent analysis of ENO2 staining in K562 cells.

#### Note

For research use only, not for use in diagnostic procedure.

Bioworld Technology, Inc.

Add: 1660 South Highway 100, Suite 500 St. Louis Park,

MN 55416,USA.

Email: <u>info@bioworlde.com</u>

Tel: 6123263284 Fax: 6122933841 Bioworld technology, co. Ltd.

Add: No 9, weidi road Qixia District Nanjing, 210046,

P. R. China.

Email: <a href="mailto:info@biogot.com">info@biogot.com</a>
Tel: 0086-025-68037686
Fax: 0086-025-68035151