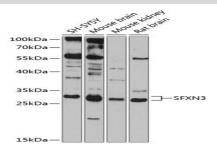

### **DATA:**

Western blot analysis of extracts of various cell lines, using SFXN3 antibody at 1:1000 dilution.<br/>Secondary antibody: HRP Goat Anti-Rabbit IgG at 1:10000 dilution.<br/>br/>Lysates/proteins: 25ug per lane.<br/>br/>Blocking buffer: 3% nonfat dry milk in TBST.<br/>Detection: ECL Basic Kit.<br/>br/>Exposure time: 10s.