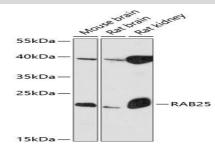

**DATA:** 

Western blot analysis of extracts of various cell lines, using RAB25 antibody at 1:3000 dilution.<br/>br/>Secondary antibody: HRP Goat Anti-Rabbit IgG at 1:10000 dilution.<br/>br/>Lysates/proteins: 25ug per lane.<br/>br/>Blocking buffer: 3% nonfat dry milk in TBST.<br/>br/>Detection: ECL Basic Kit .<br/>br/>Exposure time: 90s.