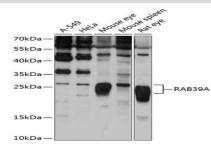

## **Product:**

1mg/ml in PBS with 0.02% sodium azide, 50% glycerol, pH7.2

**Molecular Weight:** 

25kDa

**Swiss-Prot:** 

Q14964

**Purification&Purity:** 

The antibody was affinity-purified from rabbit antiserum by affinity-chromatography using epitope-specific immunogen and the purity is > 95% (by SDS-PAGE).

**Applications:** 

WB,1:500 - 1:2000

Storage&Stability:

Store at 4 °C short term. Aliquot and store at -20 °C long term. Avoid freeze-thaw cycles.

**Modification:** 

Unmodification

**DATA:** 

Western blot analysis of extracts of various cell lines, using RAB39A antibody at 1:1000 dilution.<br/>Secondary antibody: HRP Goat Anat 1:10000 dilution.<br/>br/>Lysates/proteins: 25ug per ti-Rabbit IgG lane.<br/>br/>Blocking buffer: 3% nonfat dry milk in TBST.<br/>br/>Detection: ECL Basic Kit .< br/>Exposure time: 10s.