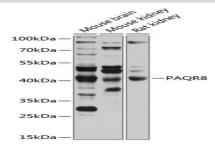

#### **DATA:**

Western blot analysis of extracts of various cell lines, using PAQR8 antibody at 1:1000 dilution.<br/>
Secondary antibody: HRP Goat Anti-Rabbit IgG at 1:10000 dilution.<br/>
br/>Lysates/proteins: 25ug per lane.<br/>
lane.<br/>
Blocking buffer: 3% nonfat dry milk in TBST.<br/>
Detection: ECL Basic Kit .<br/>
Exposure time: 10s.