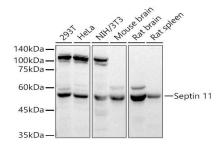

#### **DATA:**

Western blot analysis of extracts of various cell lines, using Septin 11 antibody at 1:4890 dilution.<br/>Secondary antibody: HRP Goat Anti-Rabbit IgG at 1:10000 dilution.<br/>br/>Lysates/proteins: 25ug per lane.<br/>br/>Blocking buffer: 3% nonfat dry milk in TBST.<br/>Detection: ECL Basic Kit.<br/>br/>Exposure time: 60s.