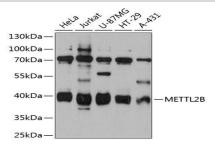

### DATA:

Western blot analysis of extracts of various cell lines, using METTL2B antibody at 1:3000 dilution.<br/>Secondary antibody: HRP Goat Anti-Rabbit IgG at 1:10000 dilution.<br/>br/>Lysates/proteins: 25ug per lane.<br/>br/>Blocking buffer: 3% nonfat dry milk in TBST.<br/>Detection: ECL Basic Kit.<br/>br/>Exposure time: 90s.