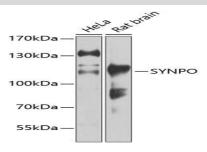

#### **DATA:**

Western blot analysis of extracts of various cell lines, using SYNPO antibody at 1:1000 dilution.<br/>
Secondary antibody: HRP Goat Anti-Rabbit IgG at 1:10000 dilution.<br/>
br/>Lysates/proteins: 25ug per lane.<br/>
Blocking buffer: 3% nonfat dry milk in TBST.<br/>
Detection: ECL Enhanced Kit .<br/>
Exposure time: 5s.