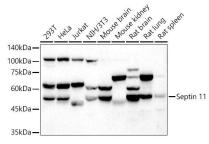

**DATA:** 

Western blot analysis of extracts of various cell lines, using Septin 11 antibody at 1:5820 dilution.<br/>Secondary antibody: HRP Goat Anti-Rabbit IgG at 1:10000 dilution.<br/>br/>Lysates/proteins: 25ug per lane.<br/>br/>Blocking buffer: 3% nonfat dry milk in TBST.<br/>br/>Detection: ECL Basic Kit .<br/>br/>Exposure time: 90s.