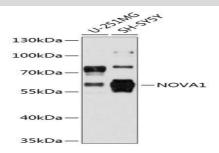

#### **DATA:**

Western blot analysis of extracts of various cell lines, using NOVA1 antibody at 1:3000 dilution.<br/>
Secondary antibody: HRP Goat Anti-Rabbit IgG at 1:10000 dilution.<br/>
Lysates/proteins: 25ug per lane.<br/>
Blocking buffer: 3% nonfat dry milk in TBST.<br/>
Detection: ECL Basic Kit.<br/>
Exposure time: 1s.