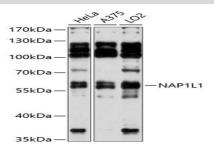

#### **DATA:**

Western blot analysis of extracts of various cell lines, using NAP1L1 Antibody at 1:3000 dilution.<br/>
Secondary antibody: HRP Goat Anti-Rabbit IgG at 1:10000 dilution.<br/>
br/>Lysates/proteins: 25ug per lane.<br/>
lane.<br/>
Blocking buffer: 3% nonfat dry milk in TBST.<br/>
Detection: ECL Basic Kit.<br/>
Exposure time: 20s.