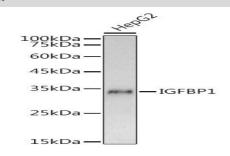

**Applications:** 

WB,1:500 - 1:2000

Storage&Stability:

Store at 4 °C short term. Aliquot and store at -20 °C long term. Avoid freeze-thaw cycles.

**Modification:** 

Unmodification

**DATA:** 

Western blot analysis of extracts of HepG2 cells, using IGFBP1 antibody at 1:1000 dilution.<br/>Secondary antibody: HRP Goat Anat 1:10000 dilution.<br/>br/>Lysates/proteins: 25ug per ti-Rabbit IgG lane.<br/>br/>Blocking buffer: 3% nonfat dry milk in TBST.<br/>br/>Detection: ECL Basic Kit .< br/>
Exposure time: 3s.