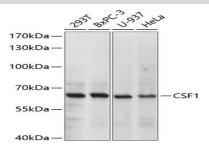

#### **DATA:**

Western blot analysis of extracts of various cell lines, using CSF1 antibody at 1:1000 dilution.<br/>
Secondary antibody: HRP Goat Anti-Rabbit IgG at 1:10000 dilution.<br/>
br/>Lysates/proteins: 25ug per lane.<br/>
Blocking buffer: 3% nonfat dry milk in TBST.<br/>
Detection: ECL Basic Kit .<br/>
Exposure time: 5s.