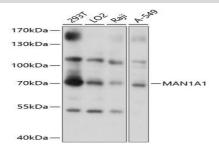

#### **DATA:**

Western blot analysis of extracts of various cell lines, using MAN1A1 antibody at 1:1000 dilution.<br/>
Secondary antibody: HRP Goat Anti-Rabbit IgG at 1:10000 dilution.<br/>
br/>Lysates/proteins: 25ug per lane.<br/>
Blocking buffer: 3% nonfat dry milk in TBST.<br/>
Detection: ECL Basic Kit .<br/>
Exposure time: 1s.