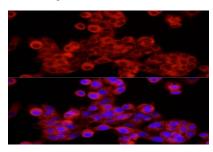

Immunofluorescence analysis of HepG2 cells using SEC24C Rabbit pAb at dilution of 1:100 . Blue: DAPI for nuclear staining.