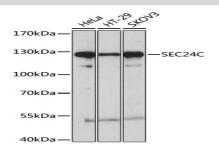

## **DATA:**

Western blot analysis of extracts of various cell lines, using SEC24C antibody at 1:1000 dilution.<br/>Secondary antibody: HRP Goat Anti-Rabbit IgG at 1:10000 dilution.<br/>br/>Lysates/proteins: 25ug per lane.<br/>br/>Blocking buffer: 3% nonfat dry milk in TBST.<br/>Detection: ECL Basic Kit .<br/>br/>Exposure time: 30s.