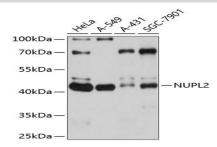

#### **DATA:**

Western blot analysis of extracts of various cell lines, using NUPL2 antibody at 1:1000 dilution.<br/>Secondary antibody: HRP Goat Anti-Rabbit IgG at 1:10000 dilution.<br/>br/>Lysates/proteins: 25ug per lane.<br/>br/>Blocking buffer: 3% nonfat dry milk in TBST.<br/>Detection: ECL Basic Kit .<br/>br/>Exposure time: 15s.