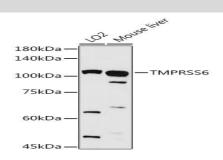

## **DATA:**

Western blot analysis of extracts of various cell lines, using TMPRSS6 antibody at 1:1000 dilution.<br/>Secondary antibody: HRP Goat Anti-Rabbit IgG at 1:10000 dilution.<br/>br/>Lysates/proteins: 25ug per lane.<br/>br/>Blocking buffer: 3% nonfat dry milk in TBST.<br/>Detection: ECL Basic Kit.<br/>br/>Exposure time: 90s.