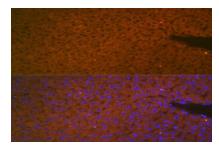

Immunofluorescence analysis of mouse liver cells using TMPRSS6 Rabbit pAb at dilution of 1:100 . Blue: DAPI for nuclear staining.