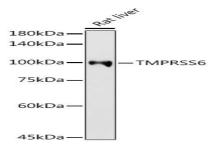

Western blot analysis of extracts of Rat liver, using TMPRSS6 antibody at 1:1000 dilution.<br/>
Secondary antibody: HRP Goat Anti-Rabbit IgG at 1:10000 dilution.<br/>
br/>Lysates/proteins: 25ug per lane.<br/>
Blocking buffer: 3% nonfat dry milk in TBST.<br/>
Detection: ECL Basic Kit .<br/>
Exposure time: 180s.