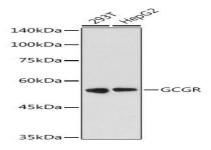

Western blot analysis of extracts of various cell lines, using GCGR antibody at 1:1000 dilution.<br/>Secondary antibody: HRP Goat Anti-Rabbit IgG at 1:10000 dilution.<br/>br/>Lysates/proteins: 25ug per lane.<br/>br/>Blocking buffer: 3% nonfat dry milk in TBST.<br/>Detection: ECL Basic Kit.<br/>br/>Exposure time: 180s.