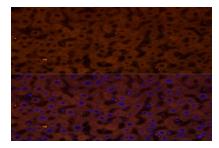

Immunofluorescence analysis of rat liver cells using GCGR Rabbit pAb at dilution of 1:50 . Blue: DAPI for nuclear staining.