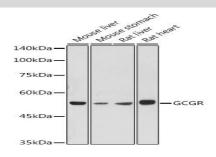

## **DATA:**

Western blot analysis of extracts of various cell lines, using GCGR antibody at 1:1000 dilution.<br/>
Secondary antibody: HRP Goat Anti-Rabbit IgG at 1:10000 dilution.<br/>
Lysates/proteins: 25ug per lane.<br/>
Blocking buffer: 3% nonfat dry milk in TBST.<br/>
Detection: ECL Basic Kit.<br/>
Exposure time: 10s.