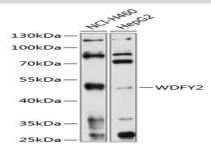

#### **DATA:**

Western blot analysis of extracts of various cell lines, using WDFY2 antibody at 1:1000 dilution.<br/>Secondary antibody: HRP Goat Anti-Rabbit IgG at 1:10000 dilution.<br/>br/>Lysates/proteins: 25ug per lane.<br/>br/>Blocking buffer: 3% nonfat dry milk in TBST.<br/>Detection: ECL Basic Kit .<br/>br/>Exposure time: 30s.