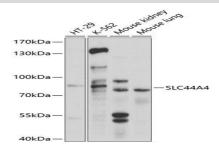

## **DATA:**

Western blot analysis of extracts of various cell lines, using SLC44A4 antibody at 1:1000 dilution.<br/>Secondary antibody: HRP Goat Anti-Rabbit IgG at 1:10000 dilution.<br/>br/>Lysates/proteins: 25ug per lane.<br/>br/>Blocking buffer: 3% nonfat dry milk in TBST.<br/>Detection: ECL Basic Kit .<br/>br/>Exposure time: 5s.