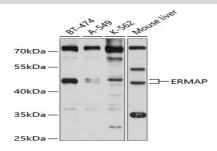

#### DATA:

Western blot analysis of extracts of various cell lines, using ERMAP antibody at 1:1000 dilution.<br/>
Secondary antibody: HRP Goat Anti-Rabbit IgG at 1:10000 dilution.<br/>
br/>Lysates/proteins: 25ug per lane.<br/>
Blocking buffer: 3% nonfat dry milk in TBST.<br/>
Detection: ECL Basic Kit .<br/>
Exposure time: 15s.