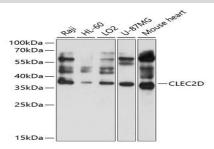

### **DATA:**

Western blot analysis of extracts of various cell lines, using CLEC2D antibody at 1:1000 dilution.<br/>Secondary antibody: HRP Goat Anti-Rabbit IgG at 1:10000 dilution.<br/>br/>Lysates/proteins: 25ug per lane.<br/>br/>Blocking buffer: 3% nonfat dry milk in TBST.<br/>Detection: ECL Basic Kit .<br/>br/>Exposure time: 30s.