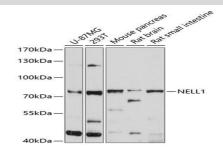

**DATA:** 

Western blot analysis of extracts of various cell lines, using NELL1 antibody at 1:1000 dilution.<br/>br/>Secondary antibody: HRP Goat Anti-Rabbit IgG at 1:10000 dilution.<br/>br/>Lysates/proteins: 25ug per lane.<br/>br/>Blocking buffer: 3% nonfat dry milk in TBST.<br/>br/>Detection: ECL Enhanced Kit .<br/>br/>Exposure time: 10s.