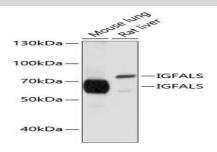

#### **DATA:**

Western blot analysis of extracts of various cell lines, using IGFALS antibody at 1:1000 dilution.<br/>Secondary antibody: HRP Goat Anti-Rabbit IgG at 1:10000 dilution.<br/>br/>Lysates/proteins: 25ug per lane.<br/>br/>Blocking buffer: 3% nonfat dry milk in TBST.<br/>Detection: ECL Basic Kit .<br/>br/>Exposure time: 1s.