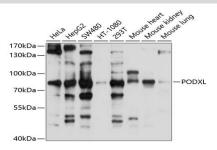

#### **DATA:**

Western blot analysis of extracts of various cell lines, using PODXL antibody at 1:1000 dilution.<br/>Secondary antibody: HRP Goat Anti-Rabbit IgG at 1:10000 dilution.<br/>br/>Lysates/proteins: 25ug per lane.<br/>br/>Blocking buffer: 3% nonfat dry milk in TBST.<br/>Detection: ECL Basic Kit.<br/>br/>Exposure time: 3s.