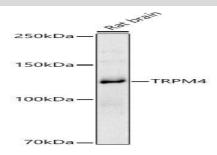

#### **DATA:**

Western blot analysis of extracts of Rat brain, using TRPM4 antibody at 1:1000 dilution.<br/>Secondary antibody: HRP Goat Anti-Rabbit IgG at 1:10000 dilution.<br/>br/>Lysates/proteins: 25ug per lane.<br/>br/>Blocking buffer: 3% nonfat dry milk in TBST.<br/>br/>Detection: ECL Basic Kit .<br/>br/>Exposure time: 60s.