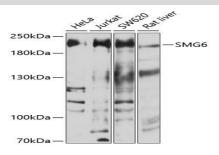

#### **DATA:**

Western blot analysis of extracts of various cell lines, using SMG6 antibody at 1:1000 dilution.<br/>Secondary antibody: HRP Goat Anti-Rabbit IgG at 1:10000 dilution.<br/>br/>Lysates/proteins: 25ug per lane.<br/>br/>Blocking buffer: 3% nonfat dry milk in TBST.<br/>Detection: ECL Basic Kit.<br/>br/>Exposure time: 30s.