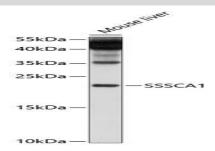

#### **DATA:**

Western blot analysis of extracts of mouse liver, using SSSCA1 antibody at 1:1000 dilution.<br/>
Secondary antibody: HRP Goat Anti-Rabbit IgG at 1:10000 dilution.<br/>
br/>Lysates/proteins: 25ug per lane.<br/>
Blocking buffer: 3% nonfat dry milk in TBST.<br/>
Detection: ECL Basic Kit .<br/>
Exposure time: 10s.