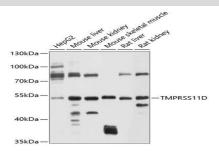

#### **DATA:**

Western blot analysis of extracts of various cell lines, using TMPRSS11D antibody at 1:1000 dilution.<br/>
Secondary antibody: HRP Goat Anti-Rabbit IgG at 1:10000 dilution.<br/>
tion.<br/>
Lysates/proteins: 25ug per lane.<br/>
Blocking buffer: 3% nonfat dry milk in TBST.<br/>
Detection: ECL Basic Kit .<br/>
Exposure time: 30s.