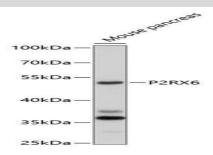

#### **DATA:**

Western blot analysis of extracts of mouse pancreas, using P2RX6 antibody at 1:1000 dilution.\_Secondary antibody: HRP Goat Anti-Rabbit IgG at 1:10000 dilution.\_Lysates/proteins: 25ug per lane.\_Blocking buffer: 3% nonfat dry milk in TBST.\_Detection: ECL Enhanced Kit . Exposure time: 90s.