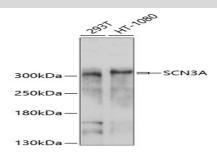

#### DATA:

Western blot analysis of extracts of various cell lines, using SCN3A antibody at 1:1000 dilution.\_Secondary antibody: HRP Goat Anti-Rabbit IgG at 1:10000 dilution.\_Lysates/proteins: 25ug per lane.\_Blocking buffer: 3% nonfat dry milk in TBST.\_Detection: ECL Enhanced Kit .\_Exposure time: 60s.