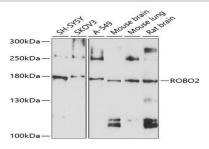

### DATA:

Western blot analysis of extracts of various cell lines, using ROBO2 antibody at 1:1000 dilution.\_Secondary antibody: HRP Goat Anti-Rabbit IgG at 1:10000 dilution.\_Lysates/proteins: 25ug per lane.\_Blocking buffer: 3% nonfat dry milk in TBST.\_Detection: ECL Enhanced Kit .\_Exposure time: 90s.